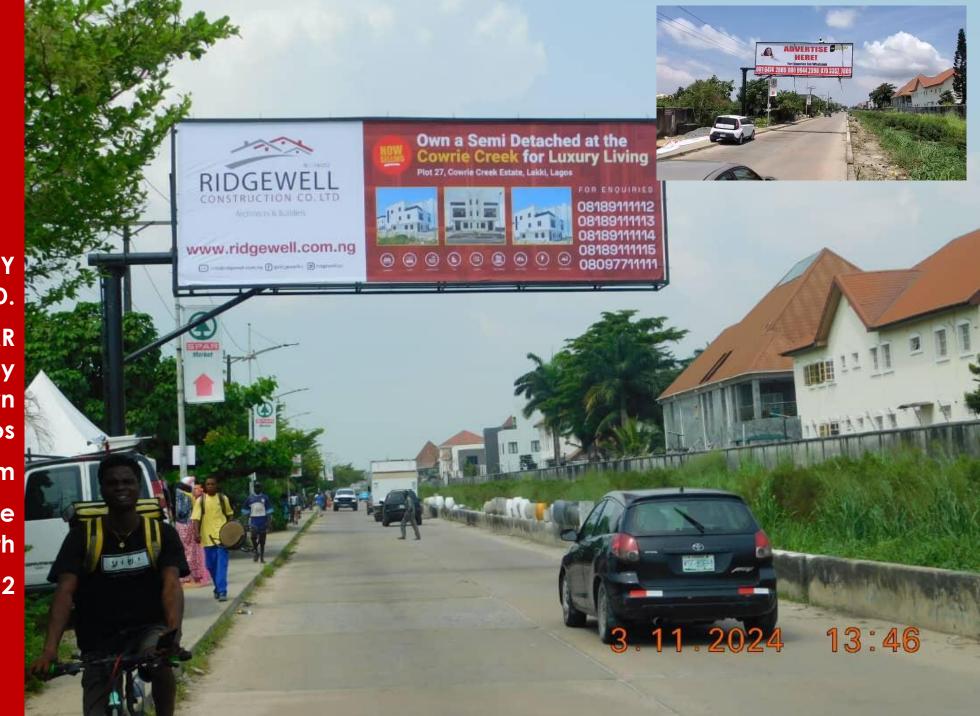

# OUR STRATEGIC INNER LEKKI ROADS BILLBOARD SITES

(OFF LEKKI-EPE EXPRESSWAY)

### Prime Billboard Locations:

- Palmspring Road by Nicon Town, Lekki (Ready)
- Chevron Drive/Platinum Way, Lekki (Ready)
- Orchid Road, Lekki (Ongoing)
- •Plantium Road, Jakande, Lekki (Ready)
- Alpha Beach Road, Lekki (Ready)
- Abraham Adesanya/Ogbombo Road, Lekki (Ongoing)
- Mobil Road, Ajah-Lekki (Ongoing)
- Ado/Badore Road, Lekki/Ajah (Ongoing)