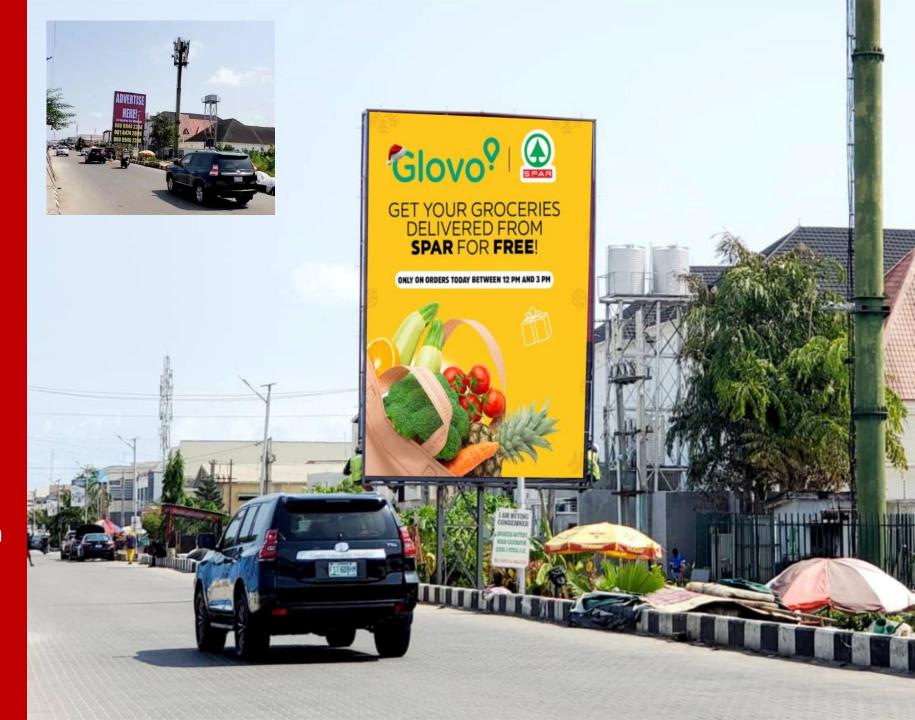

Location: SPAR
Supermarket road by
Nicon Town
Estate,Lekki,Lagos
Size- 9m x 3mm
Price

N1,500,000/Face/Month Yearly- N18m X 2