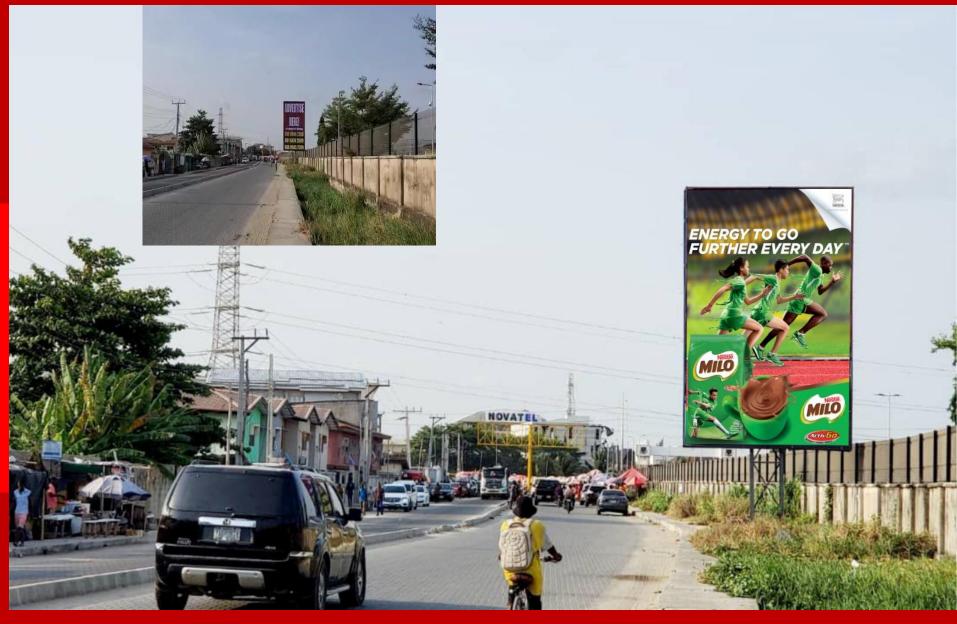

Abraham Adesanya/Ogbombo Road, Lekki (Ongoing)
- Mobil Road, Ajah-Lekki (Ongoing)
- Ado/Badore Road, Lekki/Ajah (Ongoing)





## DOUBLE SIDED STANDALONE BILLBOARD

Location: Cheron Drive Lekki, Lagos

Size- 5m x 4m

Price- N750,000/Face/Month

Yearly- N9m X 2

2 set of Double sided Billboards available on this road





DOUBLE SIDED GANTRY BILLBOARD.

Location: SPAR
Supermarket road by
Nicon Town
Estate,Lekki,Lagos
Size- 9m x 3mm
Price

N1,500,000/Face/Month Yearly- N18m X 2







# 2 DOUBLE SIDED STANDALONE BILLBOARD

LocationPlatinumWay,Jakande axis
,Lekki,Lagos

Size 8m x 5m

Price- N1,200,000/Face/Month





## 2 DOUBLE SIDED STANDALONE BILLBOARD

Location: Alpha Beach Road, New road, Igbo Efon axis off Lekki-Epe expressway, Lekki, Lagos

Size- 8m x 5m

Price-N1,200,000/Face/Month





Adeola Odeku Street, Victoria Island, Lagos 14.5m x 3.5m Price-N2,500,000/Face/Month



#### Want to Go Big? Just Say Where.

We bring your brand to life—anywhere in Lagos or Abuja. Choose your preferred location, and we'll make it happen with eye-catching formats that command attention:

- 1. Lamppost Ads
- 2. Billboards
- 3. Inflatables
- 4. Die-Cut Creative Replicas
- 5. Wall Drapes
- 6. Custom Innovative Displays

From highways to high streets, malls to market areas—you choose the spot, we deliver the impact.

Let's take your brand outdoors, the bold way.

Contact us today to get started!





#### contact us:

**Outdoor Plugs Limited** 

**Email**: info@digiconvertltd.com,dudu\_arts@yahoo.co.uk

### Call/WhatsApp:

- 08164742609
- 08099452398
- 08099442398