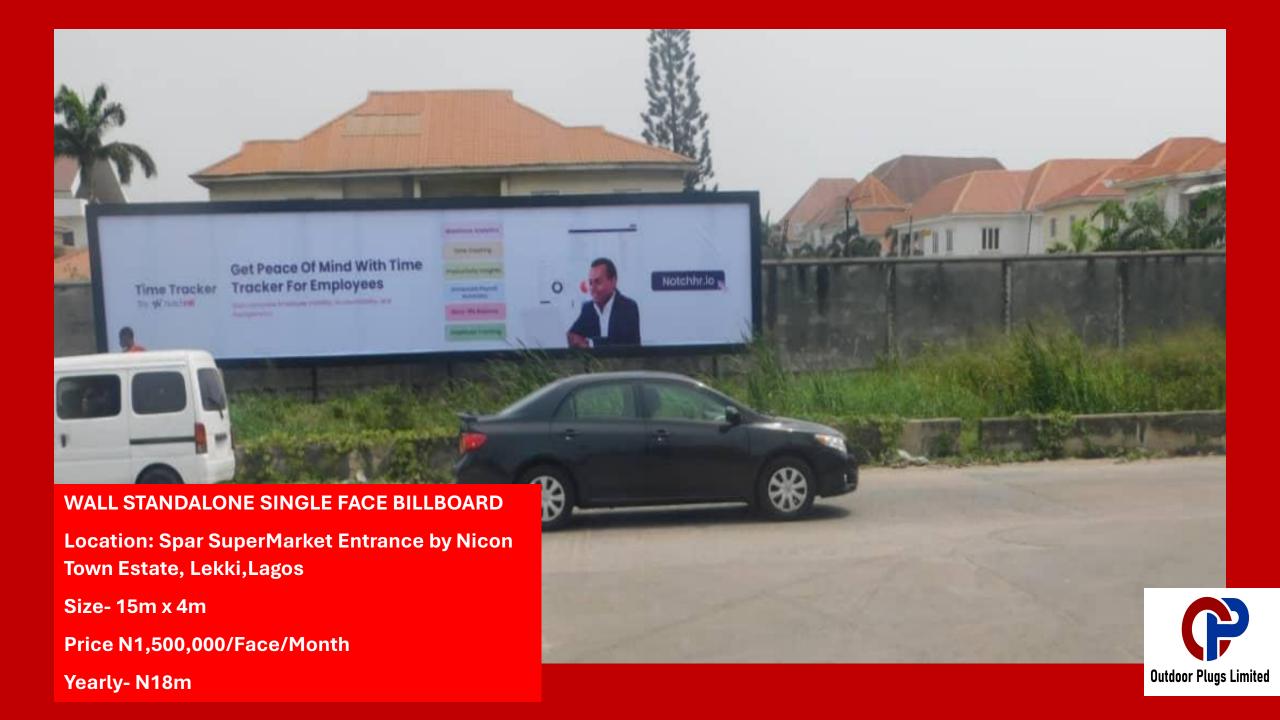

Location: SPAR
Supermarket road by
Nicon Town
Estate,Lekki,Lagos
Size- 9m x 3mm
Price

N1,500,000/Face/Month Yearly- N18m X 2