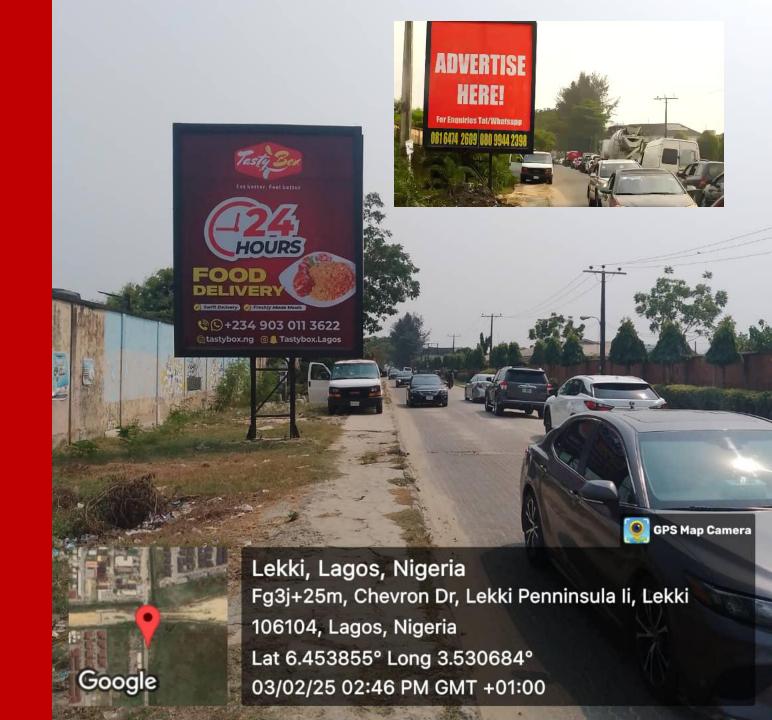

# OUR STRATEGIC INNER LEKKI ROADS BILLBOARD SITES

(OFF LEKKI-EPE EXPRESSWAY)

### Prime Billboard Locations:

- Palmspring Road by Nicon Town, Lekki (Ready)
- Chevron Drive/Platinum Way, Lekki (Ready)
- Orchid Road, Lekki (Ongoing)
- •Plantium Road, Jakande, Lekki (Ready)
- Alpha Beach Road, Lekki (Ready)
- Abraham Adesanya/Ogbombo Road, Lekki (Ongoing)
- Mobil Road, Ajah-Lekki (Ongoing)
- Ado/Badore Road, Lekki/Ajah (Ongoing)

## DOUBLE SIDED STANDALONE BILLBOARD

Location: Cheron Drive Lekki, Lagos

Size- 5m x 4m

Price- N750,000/Face/Month

Yearly- N9m X 2

2 set of Double sided Billboards available on this road

DOUBLE SIDED GANTRY BILLBOARD.